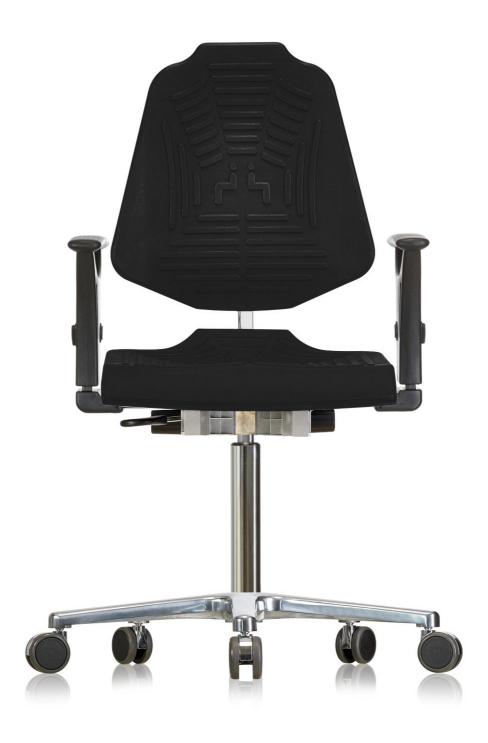

## WS 1220 E XL CLASSIC

| PUR integral foam / PUR integral foam |
|---------------------------------------|
| diecast aluminium                     |
| unloaded braked - loaded unbraked     |
| safety gas spring, chrome plated      |
| high-precision steel bar, Ø26 x 1,5mm |
| 995 to 1240mm                         |
| 35mm / 35mm                           |
| 12.55kg                               |
| 120kg                                 |
|                                       |
| 460 to 640mm                          |
| -4° to +10°                           |
| continuous                            |
| -8° to +10°                           |
|                                       |
|                                       |
| 310 / 410mm                           |
| 450mm                                 |
|                                       |
|                                       |

## WS 1220 E XL CLASSIC

\*: The illustrated product may show accessories with surcharge.