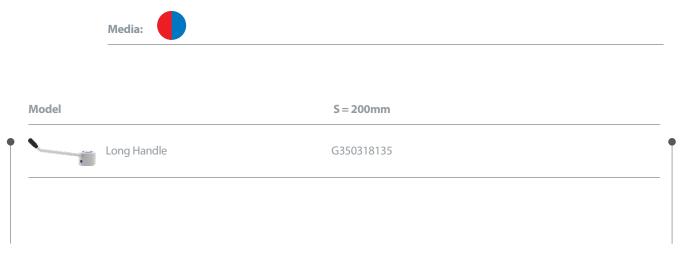

## ORDERING INFORMATION

For standard configuration please refer to the item numbers below.

Other options:

- no swivel action
- full swivel action

For further information and mounting instructions please refer to www.BROEN-LAB.com or contact your local BROEN-LAB representative.