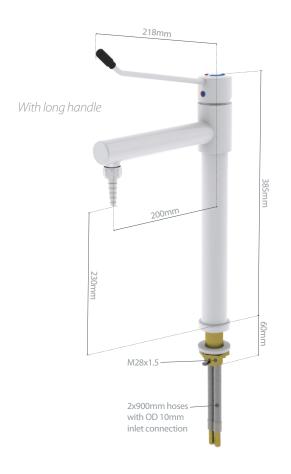

### SPECIFICATIONS

Handle: Metal, BROEN-LAB POLYCOAT powder coated
Spout: 110° limited swivel action
Hose nozzle: Removable polypropylene (aerator included)
Cartridge: Ceramic (temperature and flow regulation type)
Opening/closing function: 25°, mixing function: ±45°
Temperature range: 0°C - 65°C
Max. working pressure: 10 bar / 147 psi
Weight: 2.8 kg