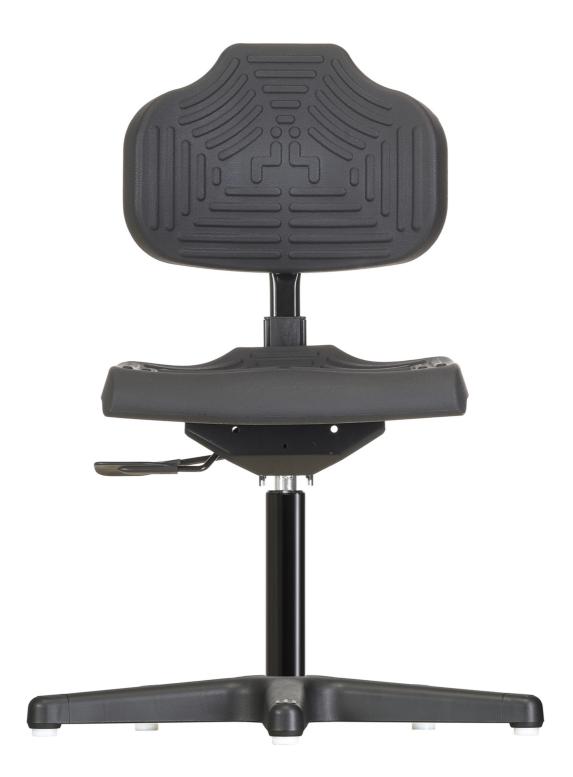

## WS 2210 ECONOLINE

| Design                                 |                                       |
|----------------------------------------|---------------------------------------|
| Material                               |                                       |
| Seat / Backrest                        | PUR integral foam / PUR integral foam |
| Five star base xx10 Ø630mm with glides | Econoline                             |
| Column xx10                            | safety gas spring, chrome plated      |
| Backrest steel bar                     | high-precision steel bar, Ø40 x 20mm  |
| Total height *                         | 830 to 1135mm                         |
| Thickness of seat / backrest *         | 35mm / 35mm                           |
| Weight *                               | 11.85kg                               |
| Loading capacity                       | 120kg                                 |
| Adjustabilities                        |                                       |
| Seat height (acc. DIN 68877) *         | 450 to 640mm                          |
| Seat tilt *                            | -14° to +5°                           |
| Seat lock                              | continuous                            |
| Backrest tilt *                        | -34° to +30°                          |
| Details                                |                                       |
| Backrest                               |                                       |
| Width *                                | 420mm                                 |
| Height *                               | 300mm                                 |
| Seat                                   |                                       |
| Width *                                | 440mm                                 |
| Depth *                                | 420mm                                 |

## WS 2210 ECONOLINE

\*: The illustrated product may show accessories with surcharge.